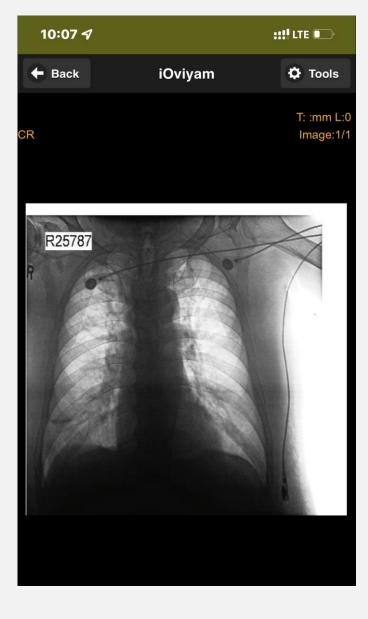

|      | 6                     | Given After 2 Hrs                                               | 0   |                    |                                                    |     |                       |                                                           | Close |  |  |
|       |                                                                                                             |      |                       |                                                                 |     |                    |                                                    |     |                       |                                                           | 61036 |  |  |



Impact on Convenience (eg. For doctors)



# **Doctors App**







# NABH Indicators Automated





# 200+ CQls inbuilt





#### Few of our esteemed clients

































Shivam has more than 400+ installations across the country...

# Glimpse of Doctors App