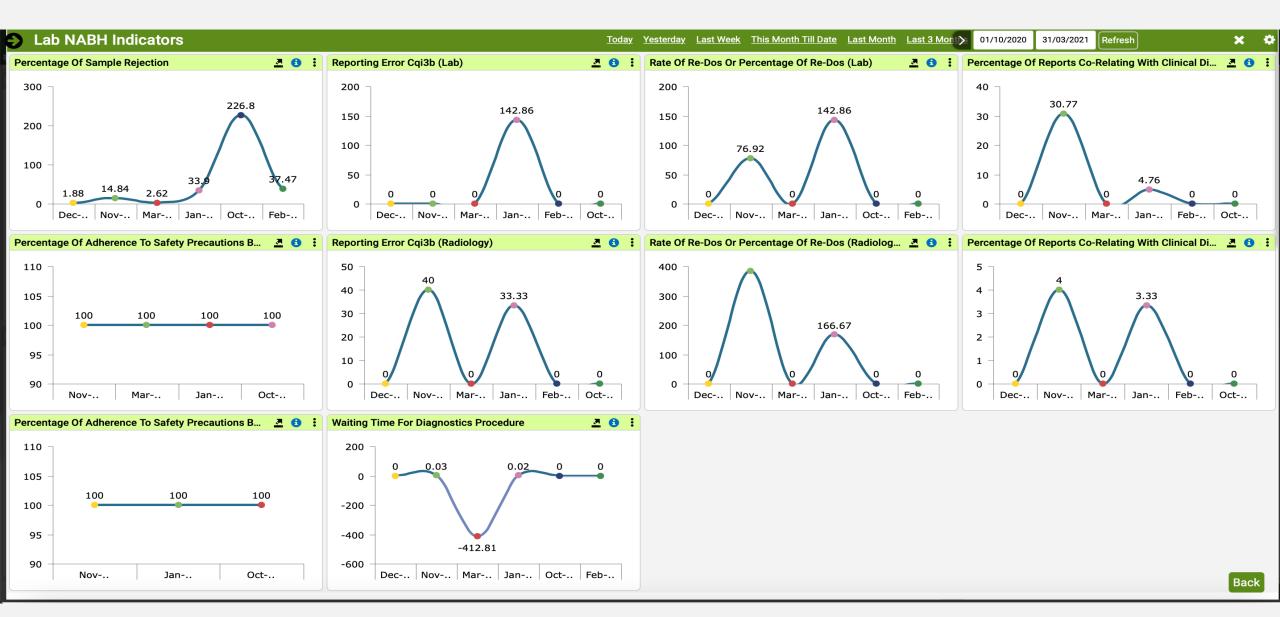

| Given After 2 Hrs                                               | 0   |                    |                                                    |     |                       |                                                           | Close |  |  |
|       |                                                                                                             |      |                       |                                                                 |     |                    |                                                    |     |                       |                                                           | 61036 |  |  |



Impact on Convenience (eg. For doctors)



# **Doctors App**







# NABH Indicators Automated





# 200+ CQls inbuilt





#### Few of our esteemed clients

































Shivam has more than 400+ installations across the country...

# Glimpse of Doctors App