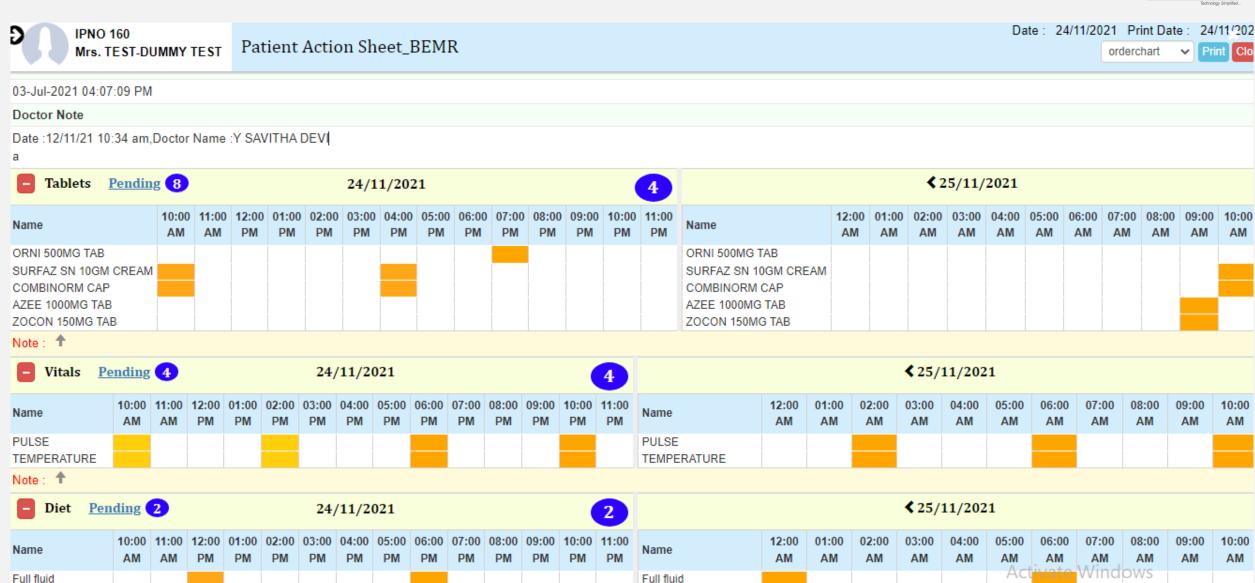

# TV- Placed at a nursing station

| IP EMR STD                                      |                                                  | <u>Today</u> <u>Yesterday</u>                      | Last Week This Month Till Date Last Month         | Last 3 Months Las: > 24/11/2021 24/11/           | 2021 Refresh Search Here                                                              |  |  |  |  |  |  |
|-------------------------------------------------|--------------------------------------------------|----------------------------------------------------|---------------------------------------------------|--------------------------------------------------|---------------------------------------------------------------------------------------|--|--|--|--|--|--|
|                                                 | A NURSING INITIAL ASSESSMENT FORM                |                                                    |                                                   |                                                  |                                                                                       |  |  |  |  |  |  |
|                                                 | Admitted Patients                                |                                                    |                                                   |                                                  |                                                                                       |  |  |  |  |  |  |
| IPN0:220373                                     | IPNO:220263                                      | IPNO:220280                                        | IPN0:220404                                       | IPN0:220325                                      | 220251 220293 220298<br>CRDL 209 SH214 CRDL 210                                       |  |  |  |  |  |  |
| ASRA FATIMA AF<br>BED NO:SH216<br>MR NO:645248  | KHATIJA<br>BED NO:SH211<br>MR NO:28250           | MANASA MATETI<br>BED NO:SH204<br>MR NO:573950      | NAVYA SILPA PU<br>BED NO:SH220<br>MR NO:537615    | MANASA MATETI<br>BED NO:CRDL 204<br>MR NO:645698 | 220325 220332 220353<br>CRDL 204 CRDL 219 CRDL 213<br>645698 645728 645825            |  |  |  |  |  |  |
| IPNO:220448                                     | IPNO:220215                                      | IPNO:220175                                        | IPN0:220417                                       | IPN0:220346                                      | 043030 043126 043023                                                                  |  |  |  |  |  |  |
| UMAMAH JUWER<br>BED NO:SH Super<br>MR NO:391245 | NAKERAKANTI S<br>BED NO:SH213<br>MR NO:607484    | MEHWISH MOHI<br>BED NO:SH206<br>MR NO:645413       | KANAPURAM SW BED NO:SH215 MR NO:622361            | NAZIRA BEGUM<br>BED NO:SH221<br>MR NO:609005     | 220372<br>CRDL 207<br>645914  220373<br>SH216<br>645248  220420<br>CRDL 208<br>645979 |  |  |  |  |  |  |
| IPN0:220144                                     | IPNO:220298                                      | IPN0:220363                                        | IPN0:220293                                       | IPNO:220172                                      | 220434 220452<br>CRDL 215 CRDL 202                                                    |  |  |  |  |  |  |
| AKELLA VALLI PA<br>BED NO:SH209<br>MR NO:606527 | KONDA SATYA S<br>BED NO:CRDL 210<br>MR NO:645627 | KOLLIMARLA SR<br>BED NO:SH205<br>MR NO:606315      | SUSHMA ANCHO<br>BED NO:SH214<br>MR NO:645074      | PASARAM SHWE<br>BED NO:SH219<br>MR NO:225157     | 645992 646101  Admission Details                                                      |  |  |  |  |  |  |
| IPN0:220452                                     | IPN0:220372                                      | IPN0:220251                                        | IPN0:220245                                       | IPN0:220376                                      | 220245 220325 220332<br>APOORVA MANASA M. PASARAM                                     |  |  |  |  |  |  |
| AMINA SALAM<br>BED NO:CRDL 202<br>MR NO:646101  | NIKITHA MODI<br>BED NO:CRDL 207<br>MR NO:645914  | AKELLA VALLI PA<br>BED NO:CRDL 209<br>MR NO:645497 | APOORVA NUTULA<br>BED NO:CRDL 218<br>MR NO:645492 | RAMYA PULIROJU<br>BED NO:SH203<br>MR NO:567553   | CRDL 218 CRDL 204 CRDL 219  220353  NAKERAK CRDL 213  CRDL 207  CRDL 208  CRDL 208    |  |  |  |  |  |  |
| IPN0:220332                                     | IPNO:220356                                      | IPN0:220422                                        | IPN0:220268                                       | IPN0:220353                                      |                                                                                       |  |  |  |  |  |  |
| PASARAM SHWE<br>BED NO:CRDL 219                 | ARSHIYA FATIMA<br>BED NO:SH208                   | AMINA SALAM<br>BED NO:SH202                        | KONDA SATYA S<br>BED NO:SH210                     | NAKERAKANTI S<br>BED NO:CRDL 213                 | Z20434 KANAPUR AMINA SA CODI 262 Activate Windows                                     |  |  |  |  |  |  |

# Entire charting is done by system just by one order by the DMO

Note: