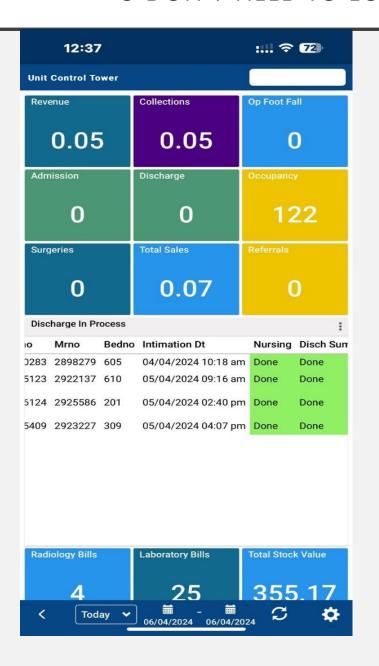

# HOSPITAL MONITOR-2

| Revenue Mtd             | Revenue     |           | Collectio                                                                                                                                                                                                                                                                                                                                                                                                                                                                                                                                                                                                                                                                                                                                                                                                                                                                                                                                                                                                                                                                                                                                                                                                                                                                                                                                                                                                                                                                                                                                                                                                                                                                                                                                                                                                                                                                                                                                                                                                                                                                                                                      | n Mtd  | Collec  | tions     | Op Foot Fall        | Adı     | mission              | Discharge      |      |           |      | Surgerie                       | es                  | Radiology E                                         | Bills     | Laboratory            | Bills    | Total Stock Value                |                              |
|-------------------------|-------------|-----------|--------------------------------------------------------------------------------------------------------------------------------------------------------------------------------------------------------------------------------------------------------------------------------------------------------------------------------------------------------------------------------------------------------------------------------------------------------------------------------------------------------------------------------------------------------------------------------------------------------------------------------------------------------------------------------------------------------------------------------------------------------------------------------------------------------------------------------------------------------------------------------------------------------------------------------------------------------------------------------------------------------------------------------------------------------------------------------------------------------------------------------------------------------------------------------------------------------------------------------------------------------------------------------------------------------------------------------------------------------------------------------------------------------------------------------------------------------------------------------------------------------------------------------------------------------------------------------------------------------------------------------------------------------------------------------------------------------------------------------------------------------------------------------------------------------------------------------------------------------------------------------------------------------------------------------------------------------------------------------------------------------------------------------------------------------------------------------------------------------------------------------|--------|---------|-----------|---------------------|---------|----------------------|----------------|------|-----------|------|--------------------------------|---------------------|-----------------------------------------------------|-----------|-----------------------|----------|----------------------------------|------------------------------|
| 302.47                  | 62.         | 64        | 339                                                                                                                                                                                                                                                                                                                                                                                                                                                                                                                                                                                                                                                                                                                                                                                                                                                                                                                                                                                                                                                                                                                                                                                                                                                                                                                                                                                                                                                                                                                                                                                                                                                                                                                                                                                                                                                                                                                                                                                                                                                                                                                            | 9.85   | 39      | 9.93      | 260                 |         | 34                   | 32             |      | 12        | 2    | 2                              | 29                  | 15                                                  | 9         | 21                    | 5        | 355.24                           | Billing Control<br>Tower     |
| Discharge In Proce      | ess         |           |                                                                                                                                                                                                                                                                                                                                                                                                                                                                                                                                                                                                                                                                                                                                                                                                                                                                                                                                                                                                                                                                                                                                                                                                                                                                                                                                                                                                                                                                                                                                                                                                                                                                                                                                                                                                                                                                                                                                                                                                                                                                                                                                |        |         |           |                     |         |                      |                |      |           |      |                                |                     |                                                     |           |                       |          | •                                |                              |
| Name                    |             | Patie     | ent Type                                                                                                                                                                                                                                                                                                                                                                                                                                                                                                                                                                                                                                                                                                                                                                                                                                                                                                                                                                                                                                                                                                                                                                                                                                                                                                                                                                                                                                                                                                                                                                                                                                                                                                                                                                                                                                                                                                                                                                                                                                                                                                                       | Ipno   | Mrno    | Bedno     | Intimation Dt       | Nursing | Disch Summa          | ry Pharmacy    | Lab  | Radiology | Ot S | Send File                      | Receive File        | Lock Bills                                          | Billing   | Тра                   | Final B  | Bill Settlement Pro              | Scm Control                  |
| 1 MANOJ KISAN KHI       | LARE        | CASI      | Н                                                                                                                                                                                                                                                                                                                                                                                                                                                                                                                                                                                                                                                                                                                                                                                                                                                                                                                                                                                                                                                                                                                                                                                                                                                                                                                                                                                                                                                                                                                                                                                                                                                                                                                                                                                                                                                                                                                                                                                                                                                                                                                              | 100283 | 2898279 | 605       | 04/04/2024 10:18 AM | Done    | Done                 | Done           | Done | Done      | NA D | Done I                         | Done                | Done                                                | Done      | NA                    | 1 Days   |                                  | Tower                        |
| 2 SATISH NIVRUTTI I     | KAKADE      | CASI      | Н                                                                                                                                                                                                                                                                                                                                                                                                                                                                                                                                                                                                                                                                                                                                                                                                                                                                                                                                                                                                                                                                                                                                                                                                                                                                                                                                                                                                                                                                                                                                                                                                                                                                                                                                                                                                                                                                                                                                                                                                                                                                                                                              | 105123 | 2922137 | 610       | 05/04/2024 09:16 AM | Done    | Done                 | Done           | Done | Done      | NA D | Done I                         | Done                | Done                                                | Done      | NA                    | 12 Hou   | rs                               |                              |
| 3 SWATI MADHAV N        | ILWARN      | CREE      | DIT                                                                                                                                                                                                                                                                                                                                                                                                                                                                                                                                                                                                                                                                                                                                                                                                                                                                                                                                                                                                                                                                                                                                                                                                                                                                                                                                                                                                                                                                                                                                                                                                                                                                                                                                                                                                                                                                                                                                                                                                                                                                                                                            | 105366 | 2923157 | 615       | 05/04/2024 02:29 PM | Done    | Done                 | Done           | Done | Done      | NA D | Done I                         | Done                | Done                                                | Done      | Done                  | Done     | NA Em                            |                              |
| 4 RAVINDRA SHRIRA       | NG BOBADE   | CREE      | DIT                                                                                                                                                                                                                                                                                                                                                                                                                                                                                                                                                                                                                                                                                                                                                                                                                                                                                                                                                                                                                                                                                                                                                                                                                                                                                                                                                                                                                                                                                                                                                                                                                                                                                                                                                                                                                                                                                                                                                                                                                                                                                                                            | 106124 | 2925586 | 201       | 05/04/2024 02:40 PM | Done    | Done                 | Done           | Done | Done      | NA D | Done I                         | Done                | Done                                                | Done      | WIP 7H:48M            | 07 Hou   | rs                               |                              |
| 5 KAVITA NITIN SHIN     | NDE         | CASI      | Н                                                                                                                                                                                                                                                                                                                                                                                                                                                                                                                                                                                                                                                                                                                                                                                                                                                                                                                                                                                                                                                                                                                                                                                                                                                                                                                                                                                                                                                                                                                                                                                                                                                                                                                                                                                                                                                                                                                                                                                                                                                                                                                              | 105409 | 2923227 | 309       | 05/04/2024 04:07 PM | Done    | Done                 | Done           | Done | Done      | NA D | Done I                         | Done                | Done                                                | Done      | NA                    | Done     | 01 Hours                         | Finance Control              |
| 6 JOYTI KHANDU PH       | IATAK       | CREE      | DIT                                                                                                                                                                                                                                                                                                                                                                                                                                                                                                                                                                                                                                                                                                                                                                                                                                                                                                                                                                                                                                                                                                                                                                                                                                                                                                                                                                                                                                                                                                                                                                                                                                                                                                                                                                                                                                                                                                                                                                                                                                                                                                                            | 106300 | 2830468 | 722       | 05/04/2024 04:30 PM | Done    | Done                 | Done           | Done | Done      | NA D | Done I                         | Done                | Done                                                | Done      | WIP 5H:23M            | 05 Hou   | rs                               | Tower                        |
|                         |             |           |                                                                                                                                                                                                                                                                                                                                                                                                                                                                                                                                                                                                                                                                                                                                                                                                                                                                                                                                                                                                                                                                                                                                                                                                                                                                                                                                                                                                                                                                                                                                                                                                                                                                                                                                                                                                                                                                                                                                                                                                                                                                                                                                |        |         |           |                     |         |                      |                |      |           |      |                                |                     |                                                     |           |                       |          |                                  | Nursing Control<br>Tower     |
| Billing Location Wi     | se Lab Tes  | sts Sumn  | nary                                                                                                                                                                                                                                                                                                                                                                                                                                                                                                                                                                                                                                                                                                                                                                                                                                                                                                                                                                                                                                                                                                                                                                                                                                                                                                                                                                                                                                                                                                                                                                                                                                                                                                                                                                                                                                                                                                                                                                                                                                                                                                                           |        |         |           |                     |         |                      |                |      |           |      |                                | *                   | Pending Fir                                         | nal       | Transit Stor          | re       | Critical<br>Outstanding          |                              |
| Billing Location Wi     | ise Lab Tes | sts Sumn  | nary                                                                                                                                                                                                                                                                                                                                                                                                                                                                                                                                                                                                                                                                                                                                                                                                                                                                                                                                                                                                                                                                                                                                                                                                                                                                                                                                                                                                                                                                                                                                                                                                                                                                                                                                                                                                                                                                                                                                                                                                                                                                                                                           |        |         |           |                     |         |                      |                |      |           |      |                                | 0 0                 | Pending Fir<br>Gate Pass                            | nal       | Transit Stor<br>Stock | re       | Critical<br>Outstanding          |                              |
|                         |             |           | , and the second |        |         |           |                     |         |                      |                |      |           |      | Pending<br>Provisio            | 0                   | Gate Pass                                           | Gate      | Stock                 |          | Outstanding                      | Tower  Pharmacy Contro       |
| 1                       |             |           | , and the second |        |         |           |                     |         |                      |                |      |           | 0    | Provisio                       | 0                   | Gate Pass  1  Emergency                             | Gate      | Stock                 |          | Outstanding                      | Tower  Pharmacy Contro       |
| 1<br>Radiology Reportir | ng Required | d Tests S | , and the second |        | Inden   | t Avg Ta  | t                   |         | itical Value         | Prescription I |      | Referrals | 0    | Provisio                       | 0<br>0<br>onal Gate | Emergency<br>Pass Issued                            | Gate<br>d | No Credit P           | Patients | Outstanding Open Bills Total     | Tower  Pharmacy Contro Tower |
| 1<br>Radiology Reportir | ng Required | d Tests S | , and the second |        | ·       | t Avg Taʻ | t                   |         | itical Value<br>erts | But Not Billed |      | Referrals | 0    | Provisio  Critical (  Patients | 0<br>0<br>onal Gate | Cate Pass  1  Emergency Pass Issued  1  Total Sales | Gate<br>d | No Credit P           | Patients | Outstanding O Open Bills Total 7 | Pharmacy Contro<br>Tower     |
| 1<br>Radiology Reportir | ng Required | d Tests S | , and the second |        | ) Va    | •         |                     |         |                      |                |      | Referrals | 0    | Provisio  Critical (  Patients | 0<br>0<br>onal Gate | Gate Pass  1  Emergency Pass Issued                 | Gate<br>d | No Credit P           | Patients | Outstanding Open Bills Total     | Tower  Pharmacy Contro Tower |