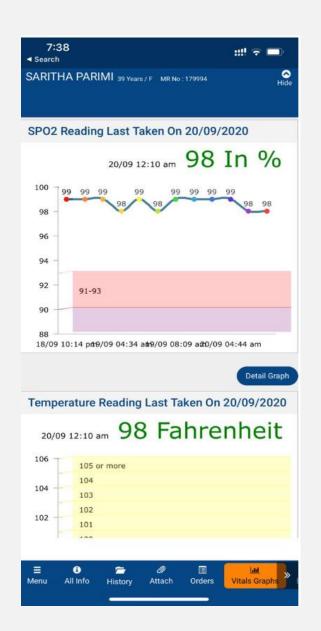

|      | 6                     | Given After 2 Hrs                                               | 0   |                    |                                                    |     |                       |                                                           | Close |  |  |
|       |                                                                                                             |      |                       |                                                                 |     |                    |                                                    |     |                       |                                                           | 61036 |  |  |



Impact on Convenience (eg. For doctors)



# **Doctors App**







# NABH Indicators Automated





# 200+ CQls inbuilt





#### Few of our esteemed clients

































Shivam has more than 400+ installations across the country...

# Glimpse of Doctors App