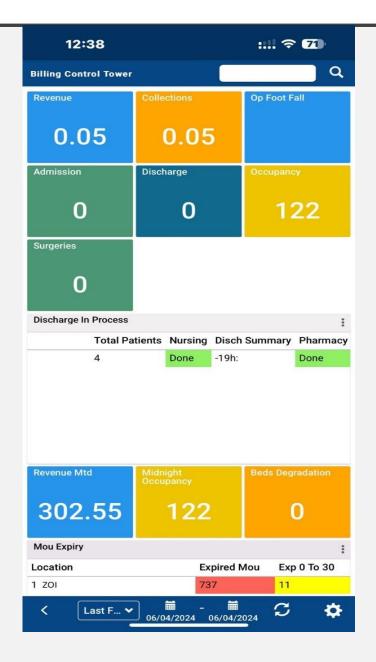

# HOSPITAL MONITOR-2

| Revenue Mtd             | Revenue     |           | Collectio                                                                                                                                                                                                                                                                                                                                                                                                                                                                                                                                                                                                                                                                                                                                                                                                                                                                                                                                                                                                                                                                                                                                                                                                                                                                                                                                                                                                                                                                                                                                                                                                                                                                                                                                                                                                                                                                                                                                                                                                                                                                                                                      | n Mtd  | Collec  | tions     | Op Foot Fall        | Adı     | mission              | Discharge      |      |           |      | Surgerie                       | es                  | Radiology E                                         | Bills     | Laboratory            | Bills    | Total Stock Value                |                              |
|-------------------------|-------------|-----------|--------------------------------------------------------------------------------------------------------------------------------------------------------------------------------------------------------------------------------------------------------------------------------------------------------------------------------------------------------------------------------------------------------------------------------------------------------------------------------------------------------------------------------------------------------------------------------------------------------------------------------------------------------------------------------------------------------------------------------------------------------------------------------------------------------------------------------------------------------------------------------------------------------------------------------------------------------------------------------------------------------------------------------------------------------------------------------------------------------------------------------------------------------------------------------------------------------------------------------------------------------------------------------------------------------------------------------------------------------------------------------------------------------------------------------------------------------------------------------------------------------------------------------------------------------------------------------------------------------------------------------------------------------------------------------------------------------------------------------------------------------------------------------------------------------------------------------------------------------------------------------------------------------------------------------------------------------------------------------------------------------------------------------------------------------------------------------------------------------------------------------|--------|---------|-----------|---------------------|---------|----------------------|----------------|------|-----------|------|--------------------------------|---------------------|-----------------------------------------------------|-----------|-----------------------|----------|----------------------------------|------------------------------|
| 302.47                  | 62.         | 64        | 339                                                                                                                                                                                                                                                                                                                                                                                                                                                                                                                                                                                                                                                                                                                                                                                                                                                                                                                                                                                                                                                                                                                                                                                                                                                                                                                                                                                                                                                                                                                                                                                                                                                                                                                                                                                                                                                                                                                                                                                                                                                                                                                            | 9.85   | 39      | 9.93      | 260                 |         | 34                   | 32             |      | 12        | 2    | 2                              | 29                  | 15                                                  | 9         | 21                    | 5        | 355.24                           | Billing Control<br>Tower     |
| Discharge In Proce      | ess         |           |                                                                                                                                                                                                                                                                                                                                                                                                                                                                                                                                                                                                                                                                                                                                                                                                                                                                                                                                                                                                                                                                                                                                                                                                                                                                                                                                                                                                                                                                                                                                                                                                                                                                                                                                                                                                                                                                                                                                                                                                                                                                                                                                |        |         |           |                     |         |                      |                |      |           |      |                                |                     |                                                     |           |                       |          | •                                |                              |
| Name                    |             | Patie     | ent Type                                                                                                                                                                                                                                                                                                                                                                                                                                                                                                                                                                                                                                                                                                                                                                                                                                                                                                                                                                                                                                                                                                                                                                                                                                                                                                                                                                                                                                                                                                                                                                                                                                                                                                                                                                                                                                                                                                                                                                                                                                                                                                                       | Ipno   | Mrno    | Bedno     | Intimation Dt       | Nursing | Disch Summa          | ry Pharmacy    | Lab  | Radiology | Ot S | Send File                      | Receive File        | Lock Bills                                          | Billing   | Тра                   | Final B  | Bill Settlement Pro              | Scm Control                  |
| 1 MANOJ KISAN KHI       | LARE        | CASI      | Н                                                                                                                                                                                                                                                                                                                                                                                                                                                                                                                                                                                                                                                                                                                                                                                                                                                                                                                                                                                                                                                                                                                                                                                                                                                                                                                                                                                                                                                                                                                                                                                                                                                                                                                                                                                                                                                                                                                                                                                                                                                                                                                              | 100283 | 2898279 | 605       | 04/04/2024 10:18 AM | Done    | Done                 | Done           | Done | Done      | NA D | Done I                         | Done                | Done                                                | Done      | NA                    | 1 Days   |                                  | Tower                        |
| 2 SATISH NIVRUTTI I     | KAKADE      | CASI      | Н                                                                                                                                                                                                                                                                                                                                                                                                                                                                                                                                                                                                                                                                                                                                                                                                                                                                                                                                                                                                                                                                                                                                                                                                                                                                                                                                                                                                                                                                                                                                                                                                                                                                                                                                                                                                                                                                                                                                                                                                                                                                                                                              | 105123 | 2922137 | 610       | 05/04/2024 09:16 AM | Done    | Done                 | Done           | Done | Done      | NA D | Done I                         | Done                | Done                                                | Done      | NA                    | 12 Hou   | rs                               |                              |
| 3 SWATI MADHAV N        | ILWARN      | CREE      | DIT                                                                                                                                                                                                                                                                                                                                                                                                                                                                                                                                                                                                                                                                                                                                                                                                                                                                                                                                                                                                                                                                                                                                                                                                                                                                                                                                                                                                                                                                                                                                                                                                                                                                                                                                                                                                                                                                                                                                                                                                                                                                                                                            | 105366 | 2923157 | 615       | 05/04/2024 02:29 PM | Done    | Done                 | Done           | Done | Done      | NA D | Done I                         | Done                | Done                                                | Done      | Done                  | Done     | NA Em                            |                              |
| 4 RAVINDRA SHRIRA       | NG BOBADE   | CREE      | DIT                                                                                                                                                                                                                                                                                                                                                                                                                                                                                                                                                                                                                                                                                                                                                                                                                                                                                                                                                                                                                                                                                                                                                                                                                                                                                                                                                                                                                                                                                                                                                                                                                                                                                                                                                                                                                                                                                                                                                                                                                                                                                                                            | 106124 | 2925586 | 201       | 05/04/2024 02:40 PM | Done    | Done                 | Done           | Done | Done      | NA D | Done I                         | Done                | Done                                                | Done      | WIP 7H:48M            | 07 Hou   | rs                               |                              |
| 5 KAVITA NITIN SHIN     | NDE         | CASI      | Н                                                                                                                                                                                                                                                                                                                                                                                                                                                                                                                                                                                                                                                                                                                                                                                                                                                                                                                                                                                                                                                                                                                                                                                                                                                                                                                                                                                                                                                                                                                                                                                                                                                                                                                                                                                                                                                                                                                                                                                                                                                                                                                              | 105409 | 2923227 | 309       | 05/04/2024 04:07 PM | Done    | Done                 | Done           | Done | Done      | NA D | Done I                         | Done                | Done                                                | Done      | NA                    | Done     | 01 Hours                         | Finance Control              |
| 6 JOYTI KHANDU PH       | IATAK       | CREE      | DIT                                                                                                                                                                                                                                                                                                                                                                                                                                                                                                                                                                                                                                                                                                                                                                                                                                                                                                                                                                                                                                                                                                                                                                                                                                                                                                                                                                                                                                                                                                                                                                                                                                                                                                                                                                                                                                                                                                                                                                                                                                                                                                                            | 106300 | 2830468 | 722       | 05/04/2024 04:30 PM | Done    | Done                 | Done           | Done | Done      | NA D | Done I                         | Done                | Done                                                | Done      | WIP 5H:23M            | 05 Hou   | rs                               | Tower                        |
|                         |             |           |                                                                                                                                                                                                                                                                                                                                                                                                                                                                                                                                                                                                                                                                                                                                                                                                                                                                                                                                                                                                                                                                                                                                                                                                                                                                                                                                                                                                                                                                                                                                                                                                                                                                                                                                                                                                                                                                                                                                                                                                                                                                                                                                |        |         |           |                     |         |                      |                |      |           |      |                                |                     |                                                     |           |                       |          |                                  | Nursing Control<br>Tower     |
| Billing Location Wi     | se Lab Tes  | sts Sumn  | nary                                                                                                                                                                                                                                                                                                                                                                                                                                                                                                                                                                                                                                                                                                                                                                                                                                                                                                                                                                                                                                                                                                                                                                                                                                                                                                                                                                                                                                                                                                                                                                                                                                                                                                                                                                                                                                                                                                                                                                                                                                                                                                                           |        |         |           |                     |         |                      |                |      |           |      |                                | *                   | Pending Fir                                         | nal       | Transit Stor          | re       | Critical<br>Outstanding          |                              |
| Billing Location Wi     | ise Lab Tes | sts Sumn  | nary                                                                                                                                                                                                                                                                                                                                                                                                                                                                                                                                                                                                                                                                                                                                                                                                                                                                                                                                                                                                                                                                                                                                                                                                                                                                                                                                                                                                                                                                                                                                                                                                                                                                                                                                                                                                                                                                                                                                                                                                                                                                                                                           |        |         |           |                     |         |                      |                |      |           |      |                                | 0 0                 | Pending Fir<br>Gate Pass                            | nal       | Transit Stor<br>Stock | re       | Critical<br>Outstanding          |                              |
|                         |             |           | , and the second |        |         |           |                     |         |                      |                |      |           |      | Pending<br>Provisio            | 0                   | Gate Pass                                           | Gate      | Stock                 |          | Outstanding                      | Tower  Pharmacy Contro       |
| 1                       |             |           | , and the second |        |         |           |                     |         |                      |                |      |           | 0    | Provisio                       | 0                   | Gate Pass  1  Emergency                             | Gate      | Stock                 |          | Outstanding                      | Tower  Pharmacy Contro       |
| 1<br>Radiology Reportir | ng Required | d Tests S | , and the second |        | Inden   | t Avg Ta  | t                   |         | itical Value         | Prescription I |      | Referrals | 0    | Provisio                       | 0<br>0<br>onal Gate | Emergency<br>Pass Issued                            | Gate<br>d | No Credit P           | Patients | Outstanding Open Bills Total     | Tower  Pharmacy Contro Tower |
| 1<br>Radiology Reportir | ng Required | d Tests S | , and the second |        | ·       | t Avg Taʻ | t                   |         | itical Value<br>erts | But Not Billed |      | Referrals | 0    | Provisio  Critical (  Patients | 0<br>0<br>onal Gate | Cate Pass  1  Emergency Pass Issued  1  Total Sales | Gate<br>d | No Credit P           | Patients | Outstanding O Open Bills Total 7 | Pharmacy Contro<br>Tower     |
| 1<br>Radiology Reportir | ng Required | d Tests S | , and the second |        | ) Va    | •         |                     |         |                      |                |      | Referrals | 0    | Provisio  Critical (  Patients | 0<br>0<br>onal Gate | Gate Pass  1  Emergency Pass Issued                 | Gate<br>d | No Credit P           | Patients | Outstanding Open Bills Total     | Tower  Pharmacy Contro Tower |