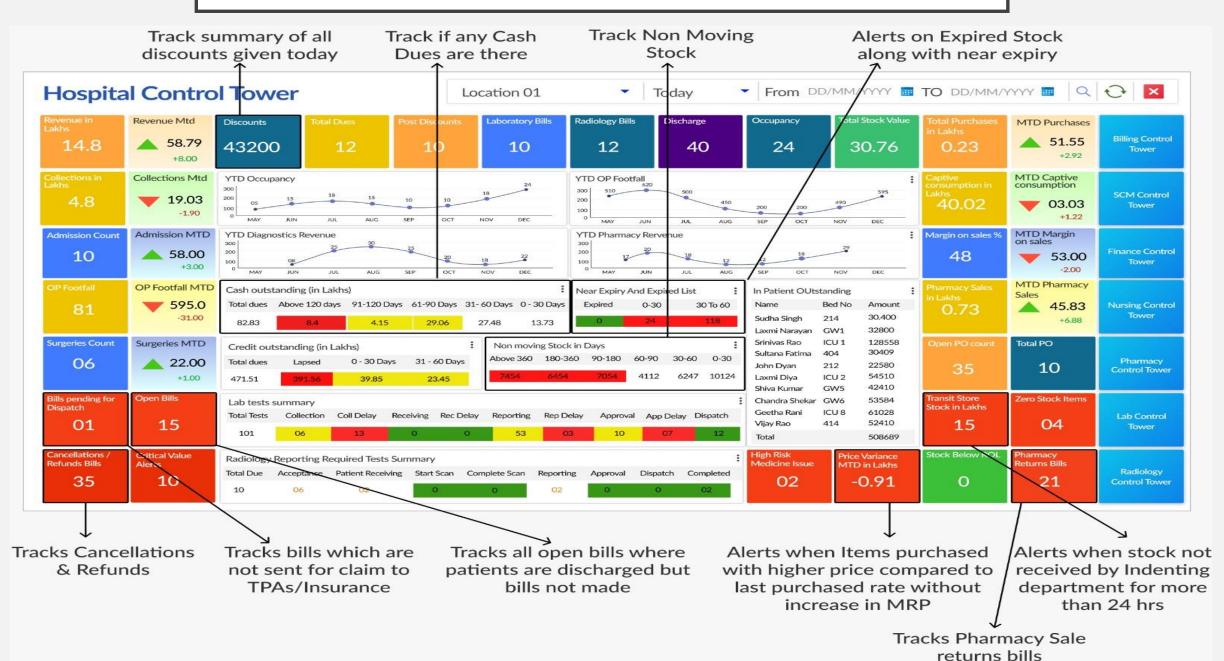

NAGING DIRECTOR



# SHIVAM MEDISOFT SERVICES

Technology Simplified...



Digital Health Case Studies

- I.Impact on Operations of hospitals
- 2. Impact on Patient Care
- 3. Impact on Convenience



# Impact on Operations

# Every one talks about Patient health



# For a change lets talk about hospitals health...

As we feel a healthy hospital can treat patients better...

# Can Digitalization Solve the following problems?



- How healthy is my hospital can I measure it?
- Whats going wrong in Hospital?
- Is everything all-right?
- Are my Departments performing and are accountable?
- What Surprises I am going to get today?
- CEO and Administration of the Hospital keep firefighting with complaints and distressed patients

The answer is...



YES

# ICU MONITOR



## HOSPITAL MONITOR-TV



# HOSPITAL MONITOR-2

| Revenue Mtd             | Revenue     |           | Collectio