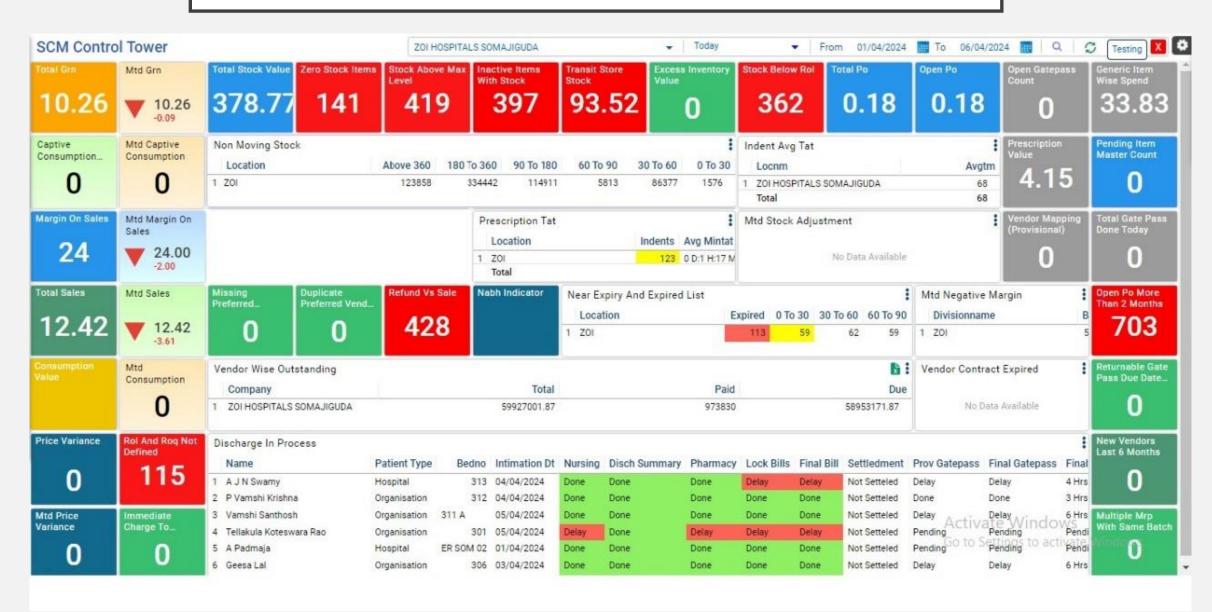

| •                                                                                                  | Mails Failed With<br>Exception   |
|                                  |                                       |                                      |                                   |                                 |                                     |                                   |                                |                                                                               | No Data                             | Available                               |                                                                                                    | Sms Failed With<br>Exception     |

## SUPPLY CHAIN AND STOCK MONITOR



#### U DON'T NEED TO LOGIN TO COMPUTER-EVERYTHING AVAILABLE ON YOUR APP









Impact on Patient Care (eg. Medication Errors)



# We Know...

According to a Harvard Study, approximately 5.2 million medical errors occur annually in India, with medication and hospital-acquired infection errors being significant contributors (InnoHEALTH magazine).

No hospital has a single mechanism of identifying which drug to be administered at what time.

However, considering the high number of medical errors reported, the impact on patient mortality is likely very significant.







# TV- Placed at a nursing station



| IP EMR STD                                      |                                                  | <u>Today</u> <u>Yesterday</u>                      | Last Week This Month Till D