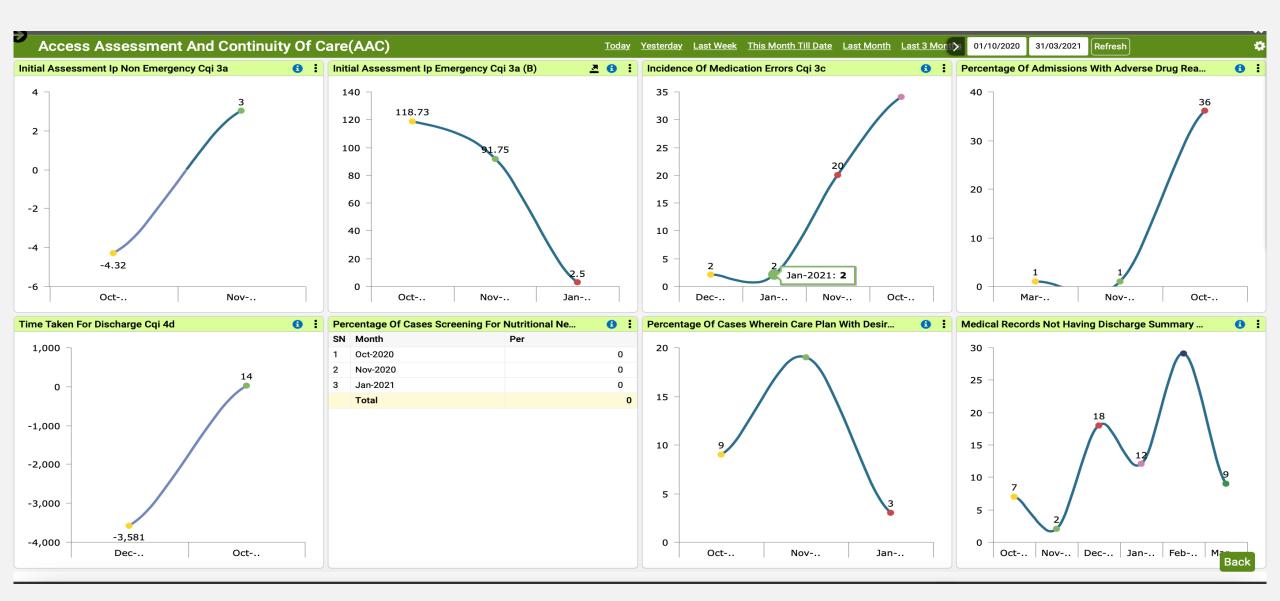

|      | 6                     | Given After 2 Hrs                                               | 0   |                    |                                                    |     |                       |                                                           | Close |  |  |
|       |                                                                                                             |      |                       |                                                                 |     |                    |                                                    |     |                       |                                                           | 61036 |  |  |



Impact on Convenience (eg. For doctors)



# **Doctors App**







# NABH Indicators Automated





# 200+ CQls inbuilt





#### Few of our esteemed clients

































Shivam has more than 400+ installations across the country...

# Glimpse of Doctors App