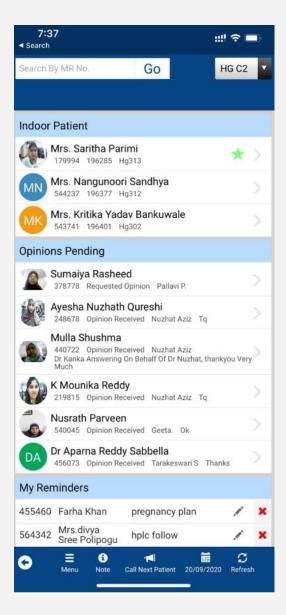

|      | 6                     | Given After 2 Hrs                                               | 0   |                    |                                                    |     |                       |                                                           | Close |  |  |
|       |                                                                                                             |      |                       |                                                                 |     |                    |                                                    |     |                       |                                                           | 61036 |  |  |



Impact on Convenience (eg. For doctors)



# **Doctors App**







# NABH Indicators Automated





# 200+ CQls inbuilt





#### Few of our esteemed clients

































Shivam has more than 400+ installations across the country...

# Glimpse of Doctors App