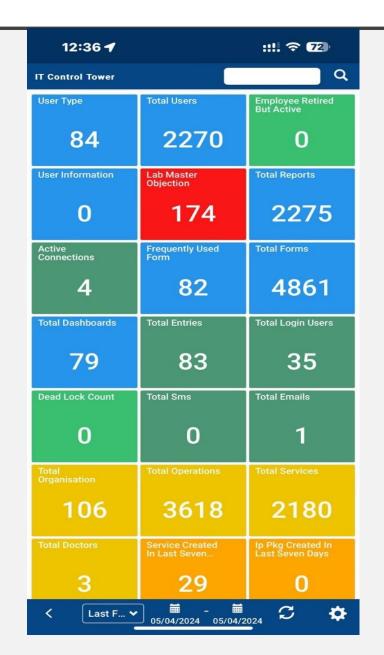

# CIO MONITOR

| Total Dashboards                 | Total Reports                         | Total Forms 4586                     | User Type <b>251</b>              | Total Users 3494                | User Information                    | Frequently Used<br>Form           | Avg Saving Time                | Error Logs                                                                    | Validation Errors                   | Duplicate Samples                       | Employee Retired<br>But Active                                                                     | Pending Soc<br>Creation By It    |
|----------------------------------|---------------------------------------|--------------------------------------|-----------------------------------|---------------------------------|-------------------------------------|-----------------------------------|--------------------------------|-------------------------------------------------------------------------------|-------------------------------------|-----------------------------------------|----------------------------------------------------------------------------------------------------|----------------------------------|
| Total Entries 340                | Total Login Users 57                  | Active<br>Connections                | Total Emails                      | Total Sms                       | Total Tables 23140                  | Last 1 Hours<br>Reports           | Bills In Process<br>Job        | Duplicate  Value Id  1 No Of Samples  Total                                   |                                     | Dg Packages With<br>In Active Sub<br>12 | Lab Master<br>Objection<br>1621                                                                    | Pending<br>Organisation          |
| Total Operations 7231            | Total Services 4100                   | Total Organisation                   | Total Doctors                     | Beds Floor Wise                 | Schedule Of<br>Charges<br><b>52</b> | Referral Doctor<br>Master Updated | Doctor Master<br>Updated Count | Vendor Master<br>Updated Count                                                | More Than 3 Min                     | Html In Summary                         | Dead Lock Count                                                                                    | Pending Ip Pkg<br>Creation By It |
| Lab Schedule Of<br>Charges<br>12 | Lab Total Tests                       | Entry Edit Track<br>Trail            |                                   | Total<br>Prescriptions          | Total Number Of<br>Doctors Logged I |                                   |                                | 2 MV_SUBLEDGERV                                                               | MBYTCV_NOORDER_ST<br>/IEWSTDW8PR    | D DEMAND C DEMAND C                     | ast Refresh Type La OMPLETE 05 OMPLETE 17                                                          | 0                                |
| Organisation<br>Created In Last  | Service Created In<br>Last Seven Days | Ip Pkg Created In<br>Last Seven Days | Soc Created In<br>Last Seven Days | Email Schedule<br>Reports<br>28 |                                     |                                   |                                | 3 WVF_SUBHEADS\ 4 WVF_SURGCOMP 5 WVF_GETPARANI 6 MV_SUBLEDGER\ 7 MV_ACCOUNTSD | _V2_STD<br>MBYTCV_MT_STD<br>/IEWSTD | DEMAND C DEMAND C                       | OMPLETE     04       OMPLETE     02       OMPLETE     05       OMPLETE     05       OMPLETE     15 | Allotted To  1669                |
|                                  |                                       |                                      |                                   |                                 |                                     |                                   |                                | Cron Scheduler S                                                              | tatus                               |                                         | •                                                                                                  | Mails Failed With<br>Exception   |
|                                  |                                       |                                      |                                   |                                 |                                     |                                   |                                |                                                                               | No Data                             | Available                               |                                                                                                    | Sms Failed With<br>Exception     |